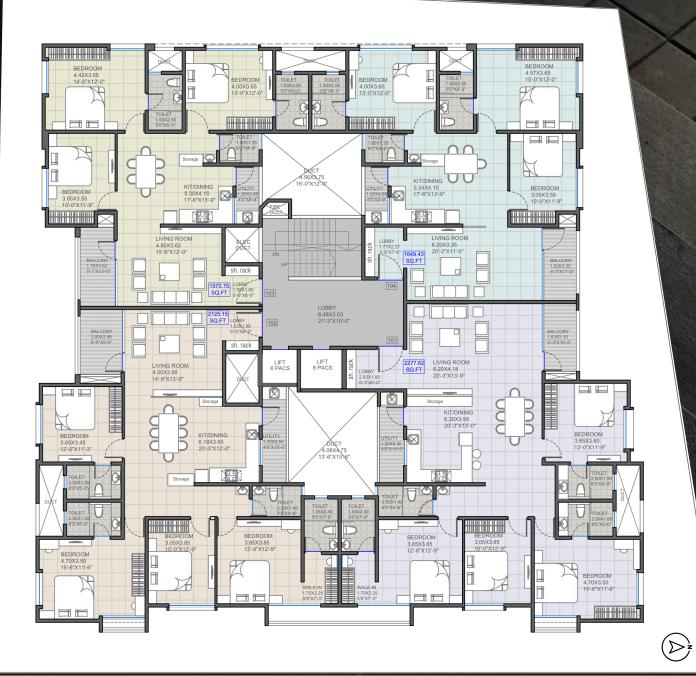

#### **Typical Floor Plan**

12 M Wide Road

| SR.<br>NO. | UNIT<br>NO. | BALCONY<br>AREA(SQ.MT) | TOTAL CARPET<br>AREA(SQ.MT) | TOTAL CARPET<br>AREA (SQ.FT) |
|------------|-------------|------------------------|-----------------------------|------------------------------|
| 1          | 101         | 4.99                   | 156.81                      | 1687.28                      |
| 2          | 102         | 6.13                   | 146.30                      | 1574.19                      |
| 3          | 103         | 6.28                   | 108.34                      | 1165.74                      |
| 4          | 104         | 5.33                   | 113.55                      | 1221.80                      |