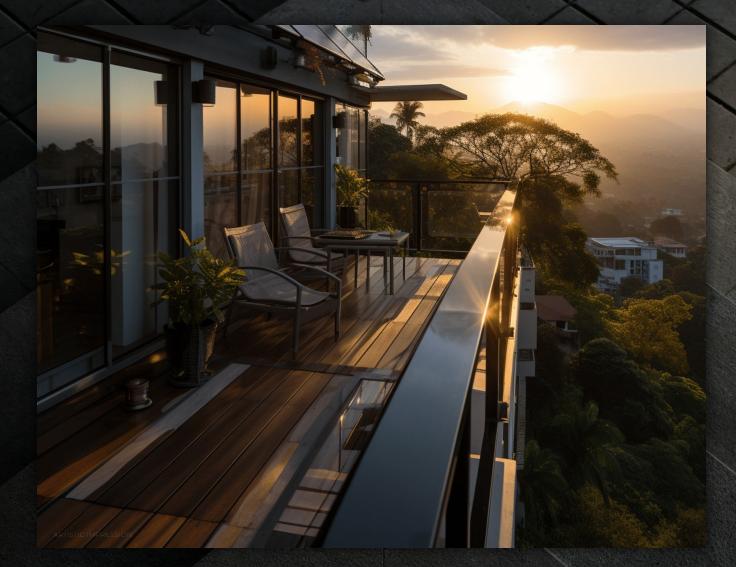

# Where Fresh Air & Sunlight Meet Luxury

The curtains sway gently in the breeze, allowing fresh air to fill the room and sunlight to spill across the floor. As the morning light kisses the coffee table, it creates a warm and inviting atmosphere, perfect for starting the day with a sense of calm and tranquility.