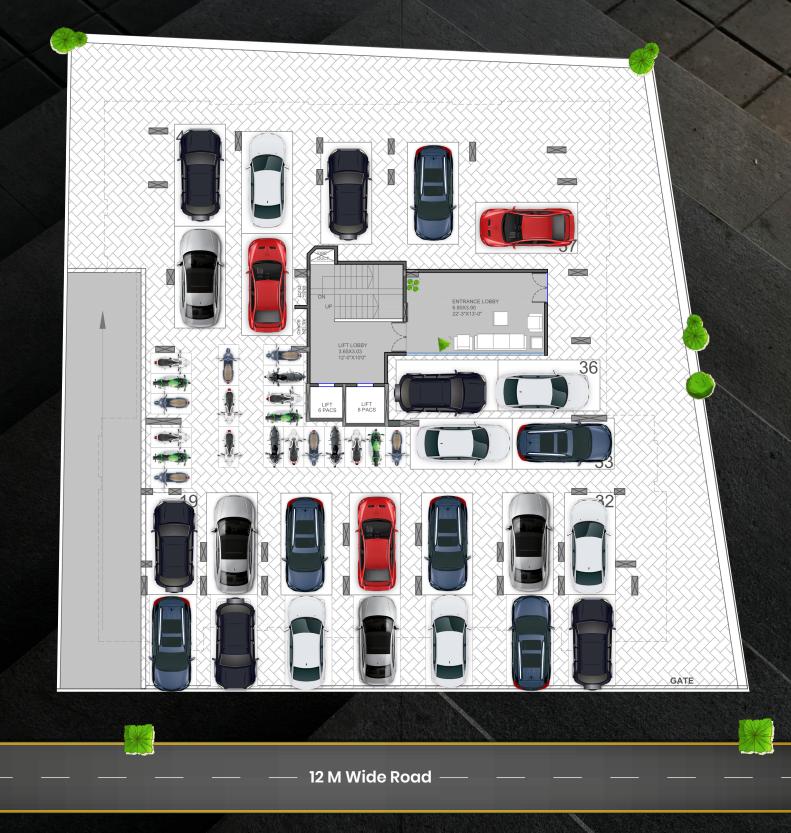

STA



Experience the Grandeur of **New Palace & Vibrant Merry Weather Ground** from your own balcony. Embrace Luxury, History & Culture in every moment.











# Where Fresh Air & Sunlight Meet Luxury

The curtains sway gently in the breeze, allowing fresh air to fill the room and sunlight to spill across the floor. As the morning light kisses the coffee table, it creates a warm and inviting atmosphere, perfect for starting the day with a sense of calm and tranquility.



# AERO VISTA

# Where Elegance Meets Serenity

Every element is meticulously designed to evoke opulence and comfort, creating a sanctuary of indulgence and sophistication.



# Embrace the Legacy: Where History Meets Majesty







#### **Basement** Floor





12 M Wide Road

 $\triangleright$ 

#### Ground Floor





#### **Typical Floor Plan**





12 M Wide Road

| SR.<br>NO. | UNIT<br>NO. | BALCONY<br>AREA(SQ.MT) | TOTAL CARPET<br>AREA(SQ.MT) | TOTAL CARPET<br>AREA (SQ.FT) |
|------------|-------------|------------------------|-----------------------------|------------------------------|
| 1          | 101         | 4.99                   | 156.81                      | 1687.28                      |
| 2          | 102         | 6.13                   | 146.30                      | 1574.19                      |
| 3          | 103         | 6.28                   | 108.34                      | 1165.74                      |
| 4          | 104         | 5.33                   | 113.55                      | 1221.80                      |

#### Terrace Floor





### Amenities

Immerse Yourself in