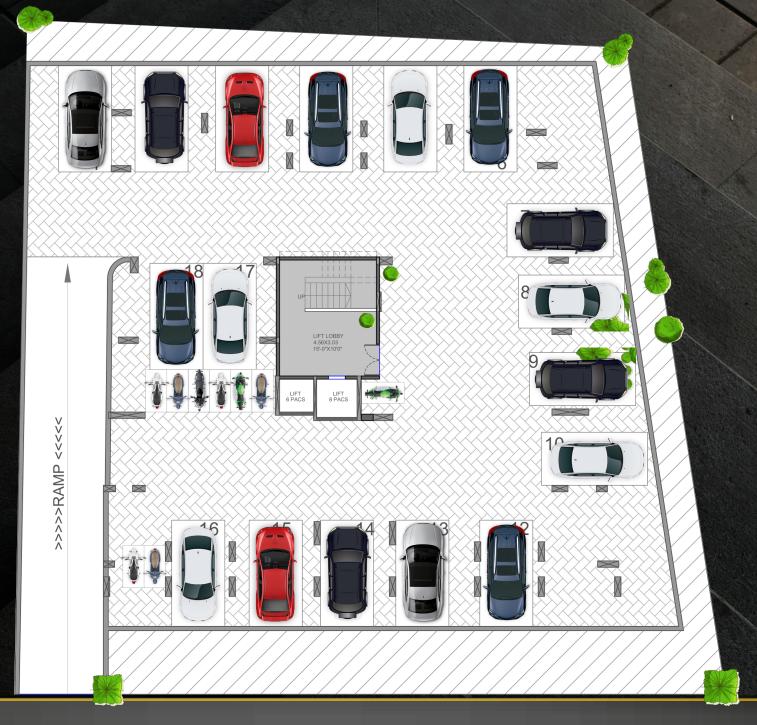

# AERO WISTA



Experience the Grandeur of **New Palace & Vibrant Merry Weather Ground** from your own balcony. Embrace Luxury, History & Culture in every moment.











# Where Fresh Air & Sunlight Meet Luxury

The curtains sway gently in the breeze, allowing fresh air to fill the room and sunlight to spill across the floor. As the morning light kisses the coffee table, it creates a warm and inviting atmosphere, perfect for starting the day with a sense of calm and tranquility.



# AERO VISTA

# Where Elegance Meets Serenity

Every element is meticulously designed to evoke opulence and comfort, creating a sanctuary of indulgence and sophistication.



# Embrace the Legacy: Where History Meets Majesty







#### **Basement** Floor





12 M Wide Road

 $\triangleright$ 

#### Ground Floor





#### **Typical Floor Plan**





12 M Wide Road

| SR.<br>NO. | UNIT<br>NO. | BALCONY<br>AREA(SQ.MT) | TOTAL CARPET<br>AREA(SQ.MT) | TOTAL CARPET<br>AREA (SQ.FT) |
|------------|-------------|------------------------|-----------------------------|------------------------------|
| 1          | 101         | 4.99                   | 156.81                      | 1687.28                      |
| 2          | 102         | 6.13                   | 146.30                      | 1574.19                      |
| 3          | 103         | 6.28                   | 108.34                      | 1165.74                      |
| 4          | 104         | 5.33                   | 113.55                      | 1221.80                      |